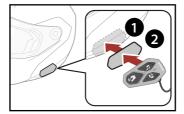

#### Use application with Velcro of main unit

Installation

main unit

For the position of the main unit, refer to the specific booklet supplied with the AIROH helmet

#### Installation of speakers and microphone