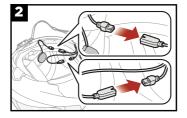

#### Use application with Velcro of main unit

Installation

main unit

For the position of the main unit, refer to the specific booklet supplied with the AIROH helmet

#### Installation of speakers and microphone