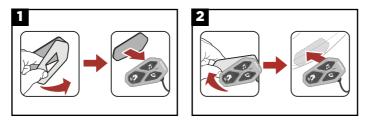

## Use/application of the double sided adhesive tape for the

To correctly place main unit, microphone and speakers, it is necessary to follow the SPECIFIC instructions supplied with the AIROH helmet. Each helmet requires a precise placement that must be respected to ensure proper installation and operation.

#### Use application with Velcro of main unit

Installation

main unit

For the position of the main unit, refer to the specific booklet supplied with the AIROH helmet