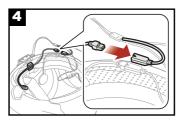

#### Product details



DOWNLOAD THE COMPLETE USER GUIDE AND CHECK FOR SOFTWARE UPDATES ON THE WEBSITE.

www.airoh.com

### Locatelli S.p.A.

Via Resistenza 5/A - Almenno S.Bartolomeo 24030 (BG) Italia T. +39 035 553 101

## Use/application of the double sided adhesive tape for the



To correctly place main unit, microphone and speakers, it is necessary to follow the SPECIFIC instructions supplied with the AIROH helmet. Each helmet requires a precise placement that must be respected to ensure proper installation and operation.

#### Use application with Velcro of main unit



Installation

main unit

For the position of the main unit, refer to the specific booklet supplied with the AIROH helmet

#### Installation of speakers and microphone









#### Legend and basic functions



Charging



# **KIROH**





#### Bluetooth<sup>®</sup> Intercom - pairing

2 sec

#### Intercom pairing 2 devices



#### Bluetooth<sup>®</sup> Intercom - conference

#### Intercom conference



#### Bluetooth<sup>®</sup> Intercom - other pairings

To be made with AWC2 unit on and with other device's control unit off (Refer to the other device's manual for more details)



Pairing with other brands anycom



#### Setup

\* 0



APP: Interphone UNITE