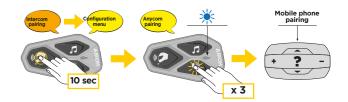

#### Bluetooth<sup>®</sup> Intercom - other pairings

To be made with AWC2 unit on and with other device's control unit off (Refer to the other device's manual for more details)

Pairing with other brands anycom