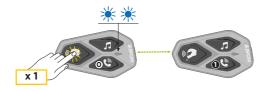

(BG) Italia T. +39 035 553 101

## Use/application of the double sided adhesive tape for the



To correctly place main unit, microphone and speakers, it is necessary to follow the SPECIFIC instructions supplied with the AIROH helmet. Each helmet requires a precise placement that must be respected to ensure proper installation and operation.

#### Use application with Velcro of main unit



Installation

main unit

For the position of the main unit, refer to the specific booklet supplied with the AIROH helmet

#### Installation of speakers and microphone









#### Legend and basic functions



Charging



# **KIROH**





#### Bluetooth<sup>®</sup> Intercom - pairing

2 sec

#### Intercom pairing 2 devices



#### Bluetooth<sup>®</sup> Intercom - conference

#### Intercom conference



#### Bluetooth<sup>®</sup> Intercom - other pairings

To be made with AWC2 unit on and with other device's control unit off (Refer to the other device's manual for more details)



Pairing with other brands anycom



#### Setup

\* 0



APP: Interphone UNITE