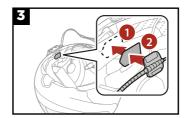

#### Product details



DOWNLOAD THE COMPLETE USER GUIDE AND CHECK FOR SOFTWARE UPDATES ON THE WEBSITE.

www.airoh.com

### Locatelli S.p.A.

Via Resistenza 5/A - Almenno S.Bartolomeo 24030 (BG) Italia T. +39 035 553 101

## Use/application of the double sided adhesive tape for the



To correctly place main unit, microphone and speakers, it is necessary to follow the SPECIFIC instructions supplied with the AIROH helmet. Each helmet requires a precise placement that must be respected to ensure proper installation and operation.

#### Use application with Velcro of main unit



Installation

main unit

For the position of the main unit, refer to the specific booklet supplied with the AIROH helmet

#### Installation of speakers and microphone









#### Legend and basic functions



Charging



# **KIROH**





#### Bluetooth<sup>®</sup> Intercom - pairing

2 sec

#### Intercom pairing 2 devices



#### Bluetooth<sup>®</sup> Intercom - conference

#### Intercom conference



#### Bluetooth<sup>®</sup> Intercom - other pairings

To be made with AWC2 unit on and with other device's control unit off (Refer to the other device's manual for more details)



Pairing with other brands anycom



#### Setup

\* 0



APP: Interphone UNITE