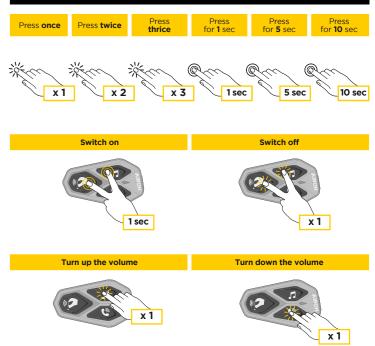

#### Product details



DOWNLOAD THE COMPLETE USER GUIDE AND CHECK FOR SOFTWARE UPDATES ON THE WEBSITE.

www.airoh.com

### Locatelli S.p.A.

Via Resistenza 5/A - Almenno S.Bartolomeo 24030 (BG) Italia T. +39 035 553 101

## Use/application of the double sided adhesive tape for the



To correctly place main unit, microphone and speakers, it is necessary to follow the SPECIFIC instructions supplied with the AIROH helmet. Each helmet requires a precise placement that must be respected to ensure proper installation and operation.

#### Use application with Velcro of main unit



Installation

main unit

For the position of the main unit, refer to the specific booklet supplied with the AIROH helmet

#### Installation of speakers and microphone









#### Legend and basic functions



Charging



# **KIROH**





#### Bluetooth<sup>®</sup> Intercom - pairing

2 sec

#### Intercom pairing 2 devices



#### Bluetooth<sup>®</sup> Intercom - conference

#### Intercom conference



#### Bluetooth<sup>®</sup> Intercom - other pairings

To be made with AWC2 unit on and with other device's control unit off (Refer to the other device's manual for more details)



Pairing with other brands anycom



#### Setup

\* 0



APP: Interphone UNITE