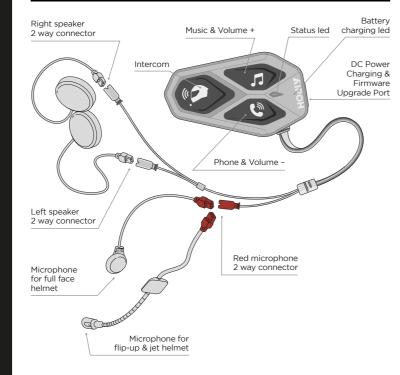

#### Installation of speakers and microphone

#### Legend and basic functions

Charging