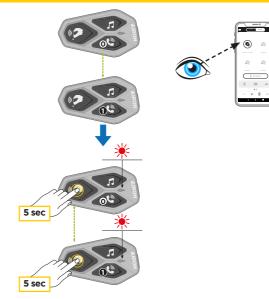

roh.com

### Locatelli S.p.A.

Via Resistenza 5/A - Almenno S.Bartolomeo 24030 (BG) Italia T. +39 035 553 101

## Use/application of the double sided adhesive tape for the



To correctly place main unit, microphone and speakers, it is necessary to follow the SPECIFIC instructions supplied with the AIROH helmet. Each helmet requires a precise placement that must be respected to ensure proper installation and operation.

#### Use application with Velcro of main unit



Installation

main unit

For the position of the main unit, refer to the specific booklet supplied with the AIROH helmet

#### Installation of speakers and microphone









#### Legend and basic functions



Charging



# **KIROH**





#### Bluetooth<sup>®</sup> Intercom - pairing

2 sec

#### Intercom pairing 2 devices



#### Bluetooth<sup>®</sup> Intercom - conference

#### Intercom conference



#### Bluetooth<sup>®</sup> Intercom - other pairings

To be made with AWC2 unit on and with other device's control unit off (Refer to the other device's manual for more details)



Pairing with other brands anycom



#### Setup

\* 0



APP: Interphone UNITE