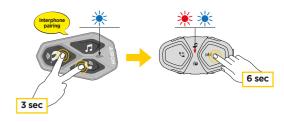

#### Bluetooth<sup>®</sup> Intercom - pairing

2 sec

#### Intercom pairing 2 devices