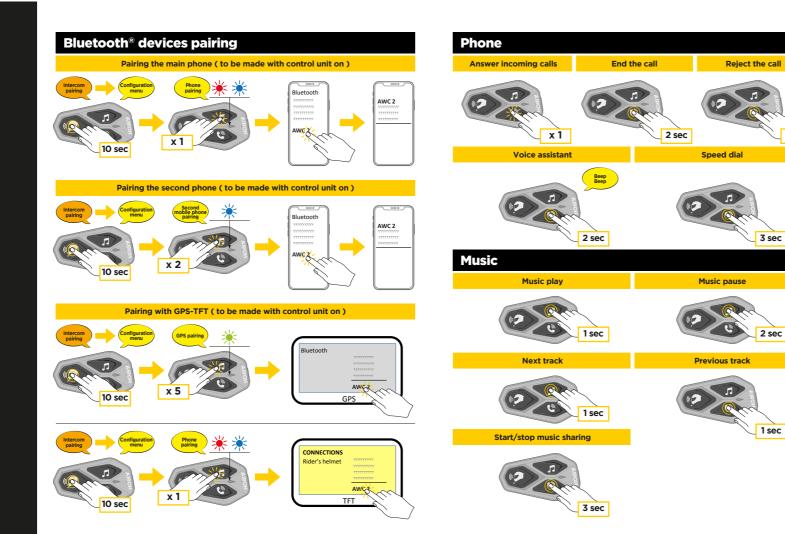

#### Bluetooth<sup>®</sup> Intercom - pairing

2 sec

#### Intercom pairing 2 devices

#### Bluetooth<sup>®</sup> Intercom - other pairings

To be made with AWC2 unit on and with other device's control unit off (Refer to the other device's manual for more details)

Pairing with other brands anycom