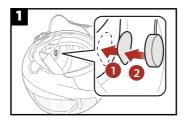

#### Product details



DOWNLOAD THE COMPLETE USER GUIDE AND CHECK FOR SOFTWARE UPDATES ON THE WEBSITE.

www.airoh.com

### Locatelli S.p.A.

Via Resistenza 5/A - Almenno S.Bartolomeo 24030 (BG) Italia T. +39 035 553 101

## Use/application of the double sided adhesive tape for the



To correctly place main unit, microphone and speakers, it is necessary to follow the SPECIFIC instructions supplied with the AIROH helmet. Each helmet requires a precise placement that must be respected to ensure proper installation and operation.

#### Use application with Velcro of main unit



Installation

main unit

For the position of the main unit, refer to the specific booklet supplied with the AIROH helmet

#### Installation of speakers and microphone









#### Legend and basic functions



Charging



# **KIROH**





#### Bluetooth<sup>®</sup> Intercom - pairing

2 sec

#### Intercom pairing 2 devices



#### Bluetooth<sup>®</sup> Intercom - conference

#### Intercom conference



#### Bluetooth<sup>®</sup> Intercom - other pairings

To be made with AWC2 unit on and with other device's control unit off (Refer to the other device's manual for more details)



Pairing with other brands anycom



#### Setup

\* 0



APP: Interphone UNITE